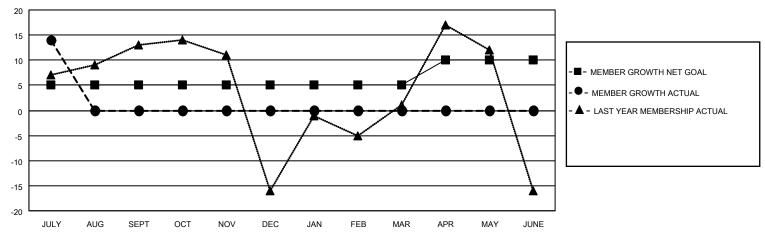

### GOALS AND ACTUAL MEMBERS CUMULATIVE

| DROPPED CLUBS: 1   |    | 9 CLUBS OF 52 ADDED 1 OR<br>MORE NEW MEMBERS | GENDER DISTRIBUTION                 |              |  |
|--------------------|----|----------------------------------------------|-------------------------------------|--------------|--|
|                    |    | WORE NEW WEWBERS                             | MALE                                | 800 (67.34%) |  |
|                    |    |                                              | FEMALE 386 (32.49%)                 |              |  |
| DROPPED MEMBERS    |    |                                              | NON BINARY                          | 0 (0.00%)    |  |
| BIXOTT ED WEWBEIXO |    |                                              | PREFER NOT TO ANSWER                | 2 (0.17%)    |  |
| DECEASED           | 2  |                                              | The little to the little            | 2 (0 70)     |  |
| CLUB CANCELLED     | 0  | CLICK HERE FOR CUMULATIVE                    | TOTAL FAMILY UNIT MEMBERS           | 214          |  |
| OTHER              | 9  | MEMBERSHIP DATA                              |                                     |              |  |
| TOTAL              | 11 |                                              | FAMILY MEMBERS PAYING HALF DUES 112 |              |  |
|                    |    |                                              |                                     |              |  |

## District 16 N

| Clubs RESULTS FOR 2023-2024 |   |   |   | Members RESULTS FOR 2023-2024 |   |    |    |
|-----------------------------|---|---|---|-------------------------------|---|----|----|
|                             |   |   |   |                               |   |    |    |
| JULY/AUG/SEPT               | 0 | 0 | 1 | JULY/AUG/SEPT                 | 5 | 26 | 11 |
| OCT/NOV/DEC                 | 1 | 0 | 0 | OCT/NOV/DEC                   | 0 | 0  | 0  |
| JAN/FEB/MAR                 | 0 | 0 | 0 | JAN/FEB/MAR                   | 0 | 0  | 0  |
| APR/MAY/JUNE                | 1 | 0 | 0 | APR/MAY/JUNE                  | 5 | 0  | 0  |