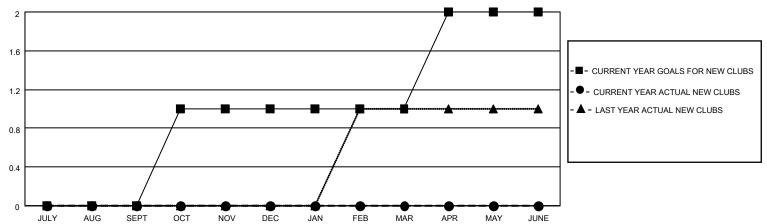

### GOALS AND ACTUAL NEW CLUBS CUMULATIVE

## District 16 N

| Clubs RESULTS FOR 2023-2024 |   |   |   | Members RESULTS FOR 2023-2024 |   |    |    |
|-----------------------------|---|---|---|-------------------------------|---|----|----|
|                             |   |   |   |                               |   |    |    |
| JULY/AUG/SEPT               | 0 | 0 | 1 | JULY/AUG/SEPT                 | 5 | 26 | 11 |
| OCT/NOV/DEC                 | 1 | 0 | 0 | OCT/NOV/DEC                   | 0 | 0  | 0  |
| JAN/FEB/MAR                 | 0 | 0 | 0 | JAN/FEB/MAR                   | 0 | 0  | 0  |
| APR/MAY/JUNE                | 1 | 0 | 0 | APR/MAY/JUNE                  | 5 | 0  | 0  |